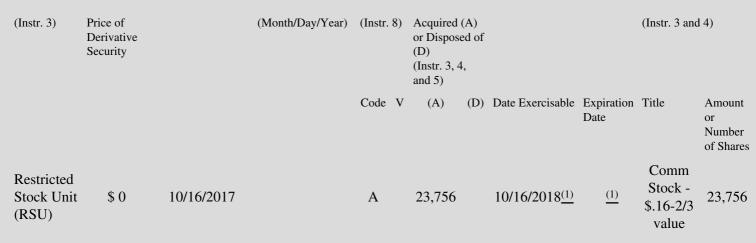

 Table II - Derivative Securities Acquired, Disposed of, or Beneficially Owned

 (e.g., puts, calls, warrants, options, convertible securities)

| 1. Title of | 2.          | 3. Transaction Date | 3A. Deemed         | 4.        | 5. Number of  | 6. Date Exercisable and | 7. Title and Amount |
|-------------|-------------|---------------------|--------------------|-----------|---------------|-------------------------|---------------------|
| Derivative  | Conversion  | (Month/Day/Year)    | Execution Date, if | Transacti | iorDerivative | Expiration Date         | of Underlying       |
| Security    | or Exercise |                     | any                | Code      | Securities    | (Month/Day/Year)        | Securities          |

The Restricted Stock Units granted to the Reporting Person on October 16, 2017 (the "Original Grant Date") vest in equal installments on(1) the first, second and third anniversaries of the Original Grant Date. Upon the vesting date, each vested RSU shall automatically convert into one (1) share of common stock of the Company.