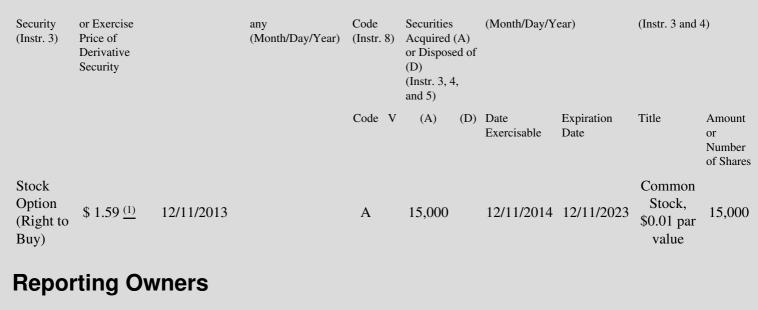

(e.g., puts, calls, warrants, options, convertible securities)

| 1. Title of | 2.         | 3. Transaction Date | 3A. Deemed         | 4.        | 5. Number of | 6. Date Exercisable and | 7. Title and Amount of |
|-------------|------------|---------------------|--------------------|-----------|--------------|-------------------------|------------------------|
| Derivative  | Conversion | (Month/Day/Year)    | Execution Date, if | Transacti | orDerivative | Expiration Date         | Underlying Securities  |

## **Explanation of Responses:**

- \* If the form is filed by more than one reporting person, *see* Instruction 4(b)(v).
- \*\* Intentional misstatements or omissions of facts constitute Federal Criminal Violations. See 18 U.S.C. 1001 and 15 U.S.C. 78ff(a).
- (1) The exercise price of the option is equal to the closing price of the Common Stock on the date of grant.
- (2) This amount includes options to buy 30,000 shares of Common Stock, which were previously granted.