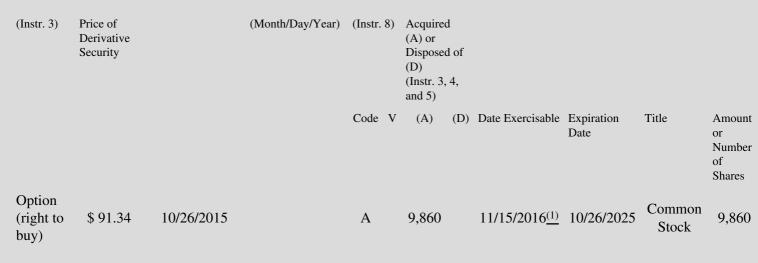

 Table II - Derivative Securities Acquired, Disposed of, or Beneficially Owned

 (e.g., puts, calls, warrants, options, convertible securities)

| 1. Title of | 2.          | 3. Transaction Date | 3A. Deemed         | 4.         | 5. Number      | 6. Date Exercisable and | 7. Title and Amount of |
|-------------|-------------|---------------------|--------------------|------------|----------------|-------------------------|------------------------|
| Derivative  | Conversion  | (Month/Day/Year)    | Execution Date, if | Transactio | nof Derivative | Expiration Date         | Underlying Securities  |
| Security    | or Exercise |                     | any                | Code       | Securities     | (Month/Day/Year)        | (Instr. 3 and 4)       |

One-third of the options become exercisable on November 15, 2016, one-third of the options become exercisable on November 15, 2017
 (1) and the remainder of the options become exercisable on November 15, 2018, subject to the terms and conditions of the Monsanto Company 2005 Long-Term Incentive Plan.