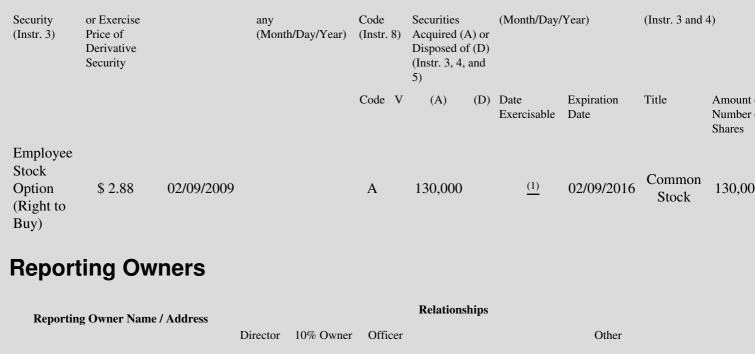

| 1. Title of | 2.         | 3. Transaction Date | 3A. Deemed         | 4.        | 5. Number of | 6. Date Exercisable and | 7. Title and Amount of |
|-------------|------------|---------------------|--------------------|-----------|--------------|-------------------------|------------------------|
| Derivative  | Conversion | (Month/Day/Year)    | Execution Date, if | Transacti | orDerivative | Expiration Date         | Underlying Securities  |

# **Explanation of Responses:**

- \* If the form is filed by more than one reporting person, *see* Instruction 4(b)(v).
- \*\* Intentional misstatements or omissions of facts constitute Federal Criminal Violations. See 18 U.S.C. 1001 and 15 U.S.C. 78ff(a).
- (1) The options vest over four years, with the first 25% vesting on the first anniversary of the date of grant (February 9, 2010) and 6.25% vesting quarterly thereafter.