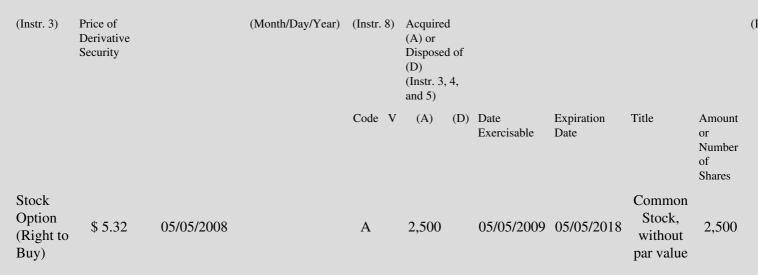

# Table II - Derivative Securities Acquired, Disposed of, or Beneficially Owned (e.g., puts, calls, warrants, options, convertible securities)

| 1. Title of | 2.          | 3. Transaction Date | 3A. Deemed         | 4.         | 5. Number       | 6. Date Exercisable and | 7. Title and Amount of | 8. |
|-------------|-------------|---------------------|--------------------|------------|-----------------|-------------------------|------------------------|----|
| Derivative  | Conversion  | (Month/Day/Year)    | Execution Date, if | Transactio | onof Derivative | Expiration Date         | Underlying Securities  | D  |
| Security    | or Exercise |                     | any                | Code       | Securities      | (Month/Day/Year)        | (Instr. 3 and 4)       | S  |