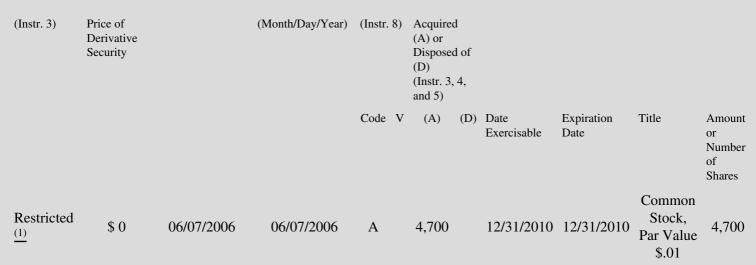

# Table II - Derivative Securities Acquired, Disposed of, or Beneficially Owned (e.g., puts, calls, warrants, options, convertible securities)

| 1. Title of | 2.          | 3. Transaction Date | 3A. Deemed         | 4.         | 5. Number      | 6. Date Exercisable and | 7. Title and Amount of |
|-------------|-------------|---------------------|--------------------|------------|----------------|-------------------------|------------------------|
| Derivative  | Conversion  | (Month/Day/Year)    | Execution Date, if | Transactio | nof Derivative | Expiration Date         | Underlying Securities  |
| Security    | or Exercise |                     | any                | Code       | Securities     | (Month/Day/Year)        | (Instr. 3 and 4)       |

### **Explanation of Responses:**

- \* If the form is filed by more than one reporting person, *see* Instruction 4(b)(v).
- \*\* Intentional misstatements or omissions of facts constitute Federal Criminal Violations. See 18 U.S.C. 1001 and 15 U.S.C. 78ff(a).
- (1) These shares are restricted stock units (RSUs). These RSUs will lapse, and the restriction will cease after five years, with a vesting schedule of 33 1/3 after years 3, 4 and 5.