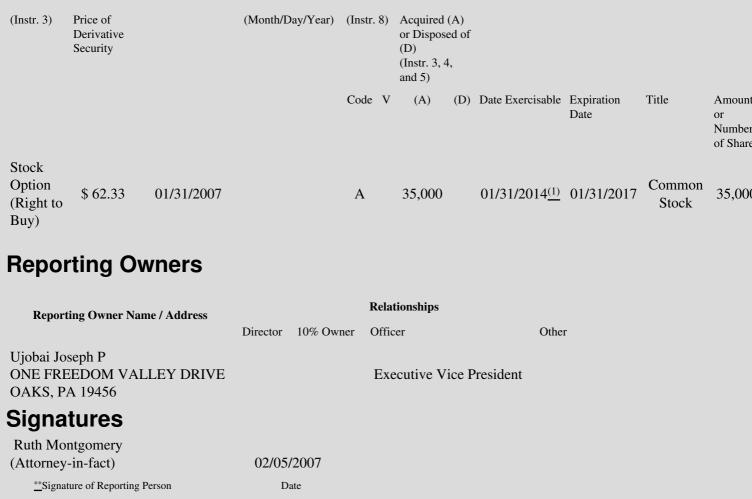

 Table II - Derivative Securities Acquired, Disposed of, or Beneficially Owned
 (e.g., puts, calls, warrants, options, convertible securities)

| 1. Title of | 2.          | 3. Transaction Date | 3A. Deemed         | 4.        | 5. Number of | 6. Date Exercisable and | 7. Title and Amount o |
|-------------|-------------|---------------------|--------------------|-----------|--------------|-------------------------|-----------------------|
| Derivative  | Conversion  | (Month/Day/Year)    | Execution Date, if | Transacti | orDerivative | Expiration Date         | Underlying Securities |
| Security    | or Exercise |                     | any                | Code      | Securities   | (Month/Day/Year)        | (Instr. 3 and 4)      |

## **Explanation of Responses:**

- \* If the form is filed by more than one reporting person, see Instruction 4(b)(v).
- \*\* Intentional misstatements or omissions of facts constitute Federal Criminal Violations. See 18 U.S.C. 1001 and 15 U.S.C. 78ff(a).
- (1) The option vests upon the earlier of the Issuer's attainment of specific levels of earnings per share or seven years from the date of the grant. The option will expire on the ten year anniversary of the date of the grant.