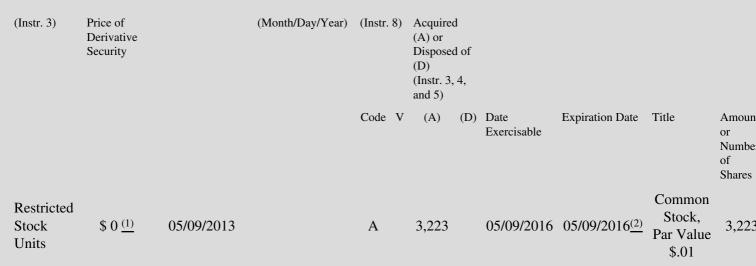

 Table II - Derivative Securities Acquired, Disposed of, or Beneficially Owned
 (e.g., puts, calls, warrants, options, convertible securities)

| 1. Title of | 2.          | 3. Transaction Date | 3A. Deemed         | 4.         | 5. Number       | 6. Date Exercisable and | 7. Title and Amount of |
|-------------|-------------|---------------------|--------------------|------------|-----------------|-------------------------|------------------------|
| Derivative  | Conversion  | (Month/Day/Year)    | Execution Date, if | Transactio | onof Derivative | Expiration Date         | Underlying Securities  |
| Security    | or Exercise |                     | any                | Code       | Securities      | (Month/Day/Year)        | (Instr. 3 and 4)       |

(1) Not applicable to this transaction. RSUs have no value until vested.

(2) This grant vests one-third on 5/9/2014, one-third on 5/9/2015 and the final one-third vests, and all restrictions lapse, on 5/9/2016