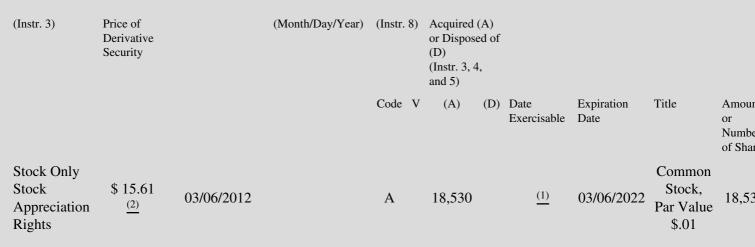

| 1. Title of | 2.          | 3. Transaction Date | 3A. Deemed         | 4.         | 5. Number of | 6. Date Exercisable and | 7. Title and Amount  |
|-------------|-------------|---------------------|--------------------|------------|--------------|-------------------------|----------------------|
| Derivative  | Conversion  | (Month/Day/Year)    | Execution Date, if | Transactio | Derivative   | Expiration Date         | Underlying Securitie |
| Security    | or Exercise |                     | any                | Code       | Securities   | (Month/Day/Year)        | (Instr. 3 and 4)     |

## **Explanation of Responses:**

- \* If the form is filed by more than one reporting person, see Instruction 4(b)(v).
- \*\* Intentional misstatements or omissions of facts constitute Federal Criminal Violations. See 18 U.S.C. 1001 and 15 U.S.C. 78ff(a).
- (1) These SOSARs vest in thirds on the anniversary dates of the grant in 2013, 2014 and 2015 respectively.
- (2) This amendment is being filed to correct reporting of the exercise price of this SOSAR, which was incorrectly reported as \$12.61 on the Form 4 originally filed.